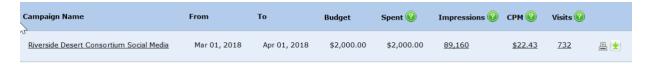

#### Social Media Facebook/Instagram Campaign

- Drove 732 visits to the website
- Drove over 89k+ impressions
- Drove over 504 engagements

#### Social Media Campaign Summary

We continue to see higher engagement with mobile ads, and the audience continues to click on these over the desktop ads. Also, for education-related social media campaigns, we often see a lot of traction targeting Moms/Parents of Teens. June ads will feature creatives that cater to this group. The campaign is optimizing well, in March we generated over 100+ more visits than in February, and impressions also went up by over 9k, which means the CPM went down (cost per thousand impressions).