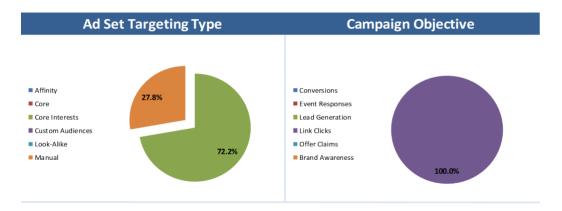

# Social Media Facebook/Instagram Campaign

\$2000 March 2018

| Campaig                          | Campaign Activity: Web Event Summary Report |                            |  |  |  |  |  |  |
|----------------------------------|---------------------------------------------|----------------------------|--|--|--|--|--|--|
| Page Name                        | Hits                                        | <u>View All Web Events</u> |  |  |  |  |  |  |
| *Bernardino college link clicked | 1                                           |                            |  |  |  |  |  |  |
| Contact Us                       | 1                                           |                            |  |  |  |  |  |  |
| Financial Aid                    | 1                                           |                            |  |  |  |  |  |  |
| *Crafton Apply Now clicked       | 1                                           |                            |  |  |  |  |  |  |
| *Barstow Apply Now clicked       | 1                                           |                            |  |  |  |  |  |  |
| Resources                        | 2                                           |                            |  |  |  |  |  |  |
| Find A College                   | 3                                           |                            |  |  |  |  |  |  |
| Apply                            | <u>3</u>                                    |                            |  |  |  |  |  |  |
| Share                            | 4                                           |                            |  |  |  |  |  |  |
| Comment                          | 4                                           |                            |  |  |  |  |  |  |
| Page Like                        | <u>14</u>                                   |                            |  |  |  |  |  |  |
| Frequency                        | <u>58</u>                                   |                            |  |  |  |  |  |  |
| Post Like                        | <u>65</u>                                   |                            |  |  |  |  |  |  |
| Call To Action Clicks            | <u>73</u>                                   |                            |  |  |  |  |  |  |
| Link Click                       | 417                                         |                            |  |  |  |  |  |  |
| Post Engagement                  | 490                                         |                            |  |  |  |  |  |  |
| Page Engagement                  | <u>504</u>                                  |                            |  |  |  |  |  |  |