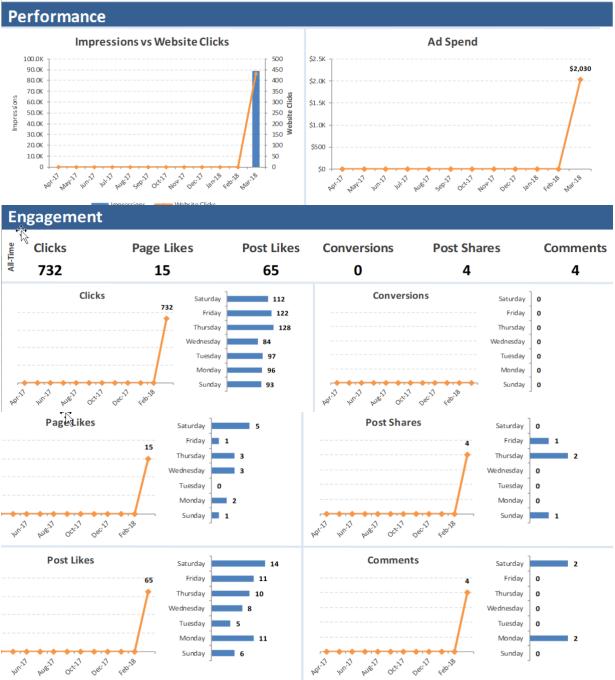

#### Social Media Facebook/Instagram Campaign

- Drove 732 visits to the website
- Drove over 89k+ impressions
- Drove over 504 engagements

#### Social Media Campaign Summary

We continue to see higher engagement with mobile ads, and the audience continues to click on these over the desktop ads. Also, for education-related social media campaigns, we often see a lot of traction targeting Moms/Parents of Teens. June ads will feature creatives that cater to this group. The campaign is optimizing well, in March we generated over 100+ more visits than in February, and impressions also went up by over 9k, which means the CPM went down (cost per thousand impressions).

# Social Media Facebook/Instagram Campaign

\$2000 March 2018

| Campaig                          | Campaign Activity: Web Event Summary Report |                            |  |  |  |  |  |  |
|----------------------------------|---------------------------------------------|----------------------------|--|--|--|--|--|--|
| Page Name                        | Hits                                        | <u>View All Web Events</u> |  |  |  |  |  |  |
| *Bernardino college link clicked | 1                                           |                            |  |  |  |  |  |  |
| Contact Us                       | 1                                           |                            |  |  |  |  |  |  |
| Financial Aid                    | 1                                           |                            |  |  |  |  |  |  |
| *Crafton Apply Now clicked       | 1                                           |                            |  |  |  |  |  |  |
| *Barstow Apply Now clicked       | 1                                           |                            |  |  |  |  |  |  |
| Resources                        | 2                                           |                            |  |  |  |  |  |  |
| Find A College                   | 3                                           |                            |  |  |  |  |  |  |
| Apply                            | <u>3</u>                                    |                            |  |  |  |  |  |  |
| Share                            | 4                                           |                            |  |  |  |  |  |  |
| Comment                          | 4                                           |                            |  |  |  |  |  |  |
| Page Like                        | <u>14</u>                                   |                            |  |  |  |  |  |  |
| Frequency                        | <u>58</u>                                   |                            |  |  |  |  |  |  |
| Post Like                        | <u>65</u>                                   |                            |  |  |  |  |  |  |
| Call To Action Clicks            | <u>73</u>                                   |                            |  |  |  |  |  |  |
| Link Click                       | 417                                         |                            |  |  |  |  |  |  |
| Post Engagement                  | 490                                         |                            |  |  |  |  |  |  |
| Page Engagement                  | <u>504</u>                                  |                            |  |  |  |  |  |  |