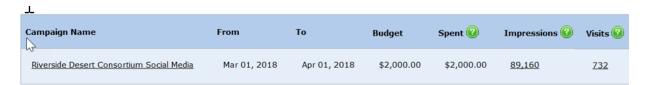

#### Social Media Facebook/Instagram Campaign

- Drove 732 visits to the website
- Drove over 89k+ impressions
- Drove over 504 engagements

#### Social Media Campaign Summary

We continue to see higher engagement with mobile ads, and the audience continues to click on these over the desktop ads. Also, for education-related social media campaigns, we often see a lot of traction targeting Moms/Parents of Teens. June ads will feature creatives that cater to this group. The campaign is optimizing well, in March we generated over 100+ more visits than in February, and impressions also went up by over 9k, which means the CPM went down (cost per thousand impressions).