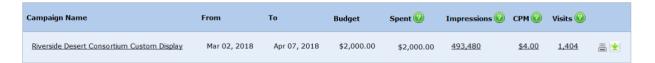

#### **Custom Display Campaign Overview**

- Drove a total of 1404 visits to the website
- Drove over 493k impressions.
- Average CPM (cost per thousand impressions) is \$4

#### **Custom Display Campaign Summary**

In month two of the campaign, we had as slightly higher CPM, which generated less impressions. However, we saw engagement on the ads rise, and more people clicked on the banners. This tells us that the higher CPM (which is still well below average at \$4 and the average is between \$8-\$12) is performing better because we are paying for impressions on more premium sites that potential students are engaging on.