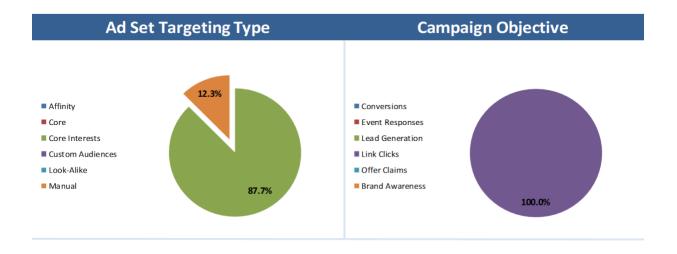

## **Creative Report**

|                                |                                 |             |             |                   |        |            | Post      |          |        |             |             |
|--------------------------------|---------------------------------|-------------|-------------|-------------------|--------|------------|-----------|----------|--------|-------------|-------------|
| Ad Set Name                    | Ad Name                         | Impressions | Link Clicks | CTR (Link Clicks) | Clicks | Page Likes | Reactions | Comments | Shares | Conversions | Video Plays |
| Retargeting                    | Retargeting 2 - Tech Ready.     | 15          | 1           | 6.67%             | 1      |            |           |          |        |             |             |
| Retargeting                    | Carousel 1                      | 7402        | 166         | 2.24%             | 174    | 1          |           |          |        |             |             |
| Retargeting                    | Carousel 2                      | 1261        | 28          | 2.22%             | 31     |            |           |          |        |             |             |
| High School Students - Spanish | Carousel 1                      | 5710        | 99          | 1.73%             | 113    | 1          | 2         |          |        |             |             |
| High School Students           | Video 1 - Ruben                 | 3231        | 50          | 1.55%             | 68     |            | 38        |          |        |             | 11          |
| Retargeting                    | Retargeting 3 - Born Ready      | 65          | 1           | 1.54%             | 1      |            |           |          |        |             |             |
| High School Students           | Carousel 2                      | 6550        | 100         | 1.53%             | 112    |            | 1         |          |        |             |             |
| Retargeting                    | Video 1 - Brandy                | 1460        | 22          | 1.51%             | 31     |            | 1         | 1        |        |             | 10          |
| High School Students - Spanish | Video 1 - Ruben                 | 1138        | 17          | 1.49%             | 21     |            | 4         |          |        |             | 3           |
| High School Students - Spanish | Carousel 2                      | 2039        | 30          | 1.47%             | 35     | 1          | 1         |          |        |             |             |
| Veterans                       | Veterans 2 - College Ready.     | 208         | 3           | 1.44%             | 3      |            |           |          |        |             |             |
| High School Students           | Video 1 - Brandy                | 10345       | 147         | 1.42%             | 193    |            | 33        |          |        |             | 47          |
| High School Students - Spanish | Video 1 - Brandy                | 7456        | 105         | 1.41%             | 138    |            | 9         |          | 1      |             | 14          |
| Retargeting                    | Video 1 - Ruben                 | 215         | 3           | 1.41%             | 3      |            |           |          |        |             |             |
| High School Students           | Carousel 1                      | 10205       | 130         | 1.27%             | 164    | 1          | 1         |          |        |             |             |
| High School Students - Spanish | Video - Spanish                 | 4101        | 49          | 1.19%             | 63     |            | 4         |          | 1      |             | 19          |
| Veterans                       | Veterans 1 -Life Ready.         | 948         | 11          | 1.16%             | 14     |            |           |          |        |             |             |
| High School Students - Spanish | Students 2 - Real-World Ready.  | 405         | 4           | 0.99%             | 4      |            |           |          |        |             |             |
| Veterans                       | Carousel 2                      | 2799        | 24          | 0.86%             | 28     | 1          |           |          |        |             |             |
| High School Students           | Students 2 - Real-World Ready.  | 420         | 3           | 0.71%             | 4      |            |           |          |        |             |             |
| Veterans                       | Carousel 1                      | 3188        | 22          | 0.69%             | 26     |            |           |          |        |             |             |
| High School Students           | Students 3 - Career Ready.      | 470         | 2           | 0.43%             | 2      |            |           |          |        |             |             |
| Parents                        | Next-Gen READY                  | 9268        | 31          | 0.33%             | 56     |            |           |          |        |             |             |
| Veterans                       | Video 1 - Brandy                | 1093        | 3           | 0.27%             | 4      |            | 1         |          |        |             | 1           |
| Parents                        | COLLEGE READY                   | 3240        | 8           | 0.25%             | 13     |            | 1         |          |        |             |             |
| Veterans                       | Video 1 - Ruben                 | 972         | 2           | 0.20%             | 7      |            | 1         |          |        |             | 3           |
| High School Students           | Students 1 - Workforce Ready    | 36          |             | 0                 | 1      |            |           |          |        |             |             |
| High School Students - Spanish | Students 1 - Workforce Ready    | 38          |             | 0                 | 1      |            | 1         |          |        |             |             |
| High School Students - Spanish | Students 3 - Career Ready.      | 224         |             | 0                 | 1      |            | 1         |          | 1      |             |             |
| Retargeting                    | Retargeting 1 - Business Ready. | 14          |             | 0                 | 0      |            |           |          |        |             |             |

|                                |                                |           | Device   |             |             |       |              |            | Post      | Post     |                       |
|--------------------------------|--------------------------------|-----------|----------|-------------|-------------|-------|--------------|------------|-----------|----------|-----------------------|
| Ad Set Name                    | Ad Name                        | Platform  | Platform | Impressions | Link Clicks | CTR   | Clicks (All) | Page Likes | Reactions | Comments | Video Watches at 100% |
| Retargeting                    | Retargeting 2 - Tech Ready.    | Facebook  | Mobile   | 15          | 1           | 6.67% | 1            |            |           |          |                       |
| Veterans                       | Video 1 - Ruben                | Instagram | Mobile   | 17          | 1           | 5.88% | 1            |            | 1         |          |                       |
| High School Students           | Video 1 - Ruben                | Instagram | Mobile   | 245         | 7           | 2.86% | 7            |            | 35        |          |                       |
| High School Students - Spanish | Video 1 - Brandy               | Instagram | Mobile   | 39          | 1           | 2.56% | 1            |            | 3         |          |                       |
| Retargeting                    | Carousel 1                     | Facebook  | Mobile   | 7384        | 166         | 2.25% | 174          | 1          |           |          |                       |
| Retargeting                    | Carousel 2                     | Facebook  | Mobile   | 1251        | 28          | 2.24% | 31           |            |           |          |                       |
| High School Students - Spanish | Carousel 1                     | Facebook  | Mobile   | 5696        | 99          | 1.74% | 113          | 1          | 2         |          |                       |
| High School Students           | Video 1 - Brandy               | Instagram | Mobile   | 385         | 6           | 1.56% | 6            |            | 27        |          | 3                     |
| High School Students           | Carousel 2                     | Facebook  | Mobile   | 6495        | 100         | 1.54% | 112          |            | 1         |          |                       |
| Retargeting                    | Retargeting 3 - Born Ready     | Facebook  | Mobile   | 65          | 1           | 1.54% | 1            |            |           |          |                       |
| High School Students - Spanish | Video 1 - Ruben                | Facebook  | Mobile   | 1124        | 17          | 1.51% | 21           |            | 1         |          | 3                     |
| Retargeting                    | Video 1 - Brandy               | Facebook  | Mobile   | 1458        | 22          | 1.51% | 31           |            | 1         | 1        | 10                    |
| High School Students - Spanish | Carousel 2                     | Facebook  | Mobile   | 2024        | 30          | 1.48% | 35           | 1          | 1         |          |                       |
| Veterans                       | Veterans 2 - College Ready.    | Facebook  | Mobile   | 205         | 3           | 1.46% | 3            |            |           |          |                       |
| High School Students           | Video 1 - Ruben                | Facebook  | Mobile   | 2984        | 43          | 1.44% | 61           |            | 3         |          | 11                    |
| High School Students           | Video 1 - Brandy               | Facebook  | Mobile   | 9951        | 141         | 1.42% | 187          |            | 6         |          | 44                    |
| High School Students - Spanish | Video 1 - Brandy               | Facebook  | Mobile   | 7415        | 104         | 1.40% | 137          |            | 6         |          | 14                    |
| Retargeting                    | Video 1 - Ruben                | Facebook  | Mobile   | 215         | 3           | 1.40% | 3            |            |           |          |                       |
| High School Students           | Carousel 1                     | Facebook  | Mobile   | 10073       | 130         | 1.29% | 164          | 1          | 1         |          |                       |
| High School Students - Spanish | Video - Spanish                | Facebook  | Mobile   | 4070        | 49          | 1.20% | 63           |            | 1         |          | 19                    |
| Veterans                       | Veterans 1 -Life Ready.        | Facebook  | Mobile   | 936         | 11          | 1.18% | 14           |            |           |          |                       |
| High School Students - Spanish | Students 2 - Real-World Ready. | Facebook  | Mobile   | 300         | 3           | 1.00% | 3            |            |           |          |                       |
| High School Students - Spanish | Students 2 - Real-World Ready. | Instagram | Mobile   | 103         | 1           | 0.97% | 1            |            |           |          |                       |
| Parents                        | Next-Gen READY                 | Facebook  | Desktop  | 110         | 1           | 0.91% | 1            |            |           |          |                       |
| Veterans                       | Carousel 2                     | Facebook  | Mobile   | 2745        | 24          | 0.87% | 28           | 1          |           |          |                       |
| Parents                        | Next-Gen READY                 | Instagram | Mobile   | 239         | 2           | 0.84% | 2            |            |           |          |                       |
| High School Students           | Students 2 - Real-World Ready. | Facebook  | Mobile   | 392         | 3           | 0.77% | 4            |            |           |          |                       |
| Veterans                       | Carousel 1                     | Facebook  | Mobile   | 3148        | 22          | 0.70% | 26           |            |           |          |                       |
| High School Students           | Students 3 - Career Ready.     | Facebook  | Mobile   | 463         | 2           | 0.43% | 2            |            |           |          |                       |
| Parents                        | Next-Gen READY                 | Facebook  | Mobile   | 8919        | 28          | 0.31% | 53           |            |           |          |                       |
| Veterans                       | Video 1 - Brandy               | Facebook  | Mobile   | 1074        | 3           | 0.28% | 4            |            |           |          | 1                     |
| Parents                        | COLLEGE READY                  | Facebook  | Mobile   | 2977        | 8           | 0.27% | 13           |            | 1         |          |                       |
| Veterans                       | Video 1 - Ruben                | Facebook  | Mobile   | 954         | 1           | 0.10% | 6            |            |           |          | 3                     |