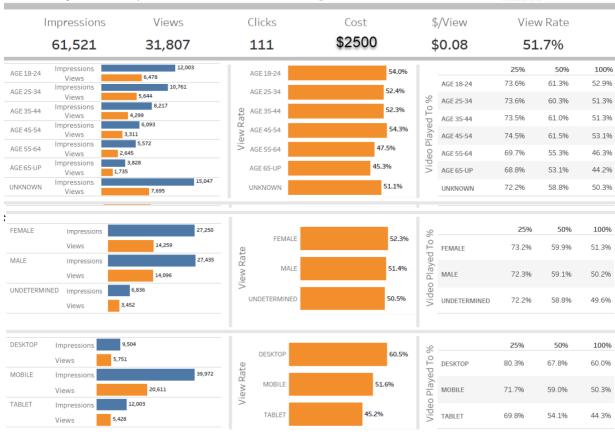

#### YouTube English

- Drove over 61k completed video views
- Drove over 31k+ impressions
- 51% completed video view rate

## **Mobile Vs. Desktop Traffic**

Mobile v. Desktop 🕕

| <ul><li>Desktop</li></ul> | 55.96% |
|---------------------------|--------|
| <ul><li>Mobile</li></ul>  | 41.19% |
| <ul><li>Tablet</li></ul>  | 2.85%  |