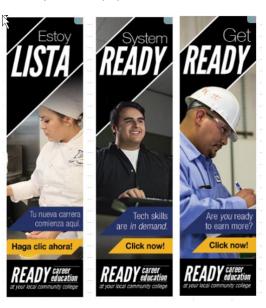

#### **Top Performing Ads by Impressions/Clicks**

These banners had the highest performance, most likely due to the size of the creatives. We typically see better performance with 300x250 creatives in comparison to the other available sizes that run in a campaign. This is attributed to the frequency of audiences using mobile devices over desktop computers to surf the web, etc.

#### **Lowest Performing Ads by Impressions/Clicks**

This is just not a popular ad size on the internet but we still recommend running this size.

<< - These banners had the lowest performance, most likely due to the size of the creatives. We typically see poor performance with 160x600 creatives in comparison to the other available sizes that run in a campaign. This is attributed to the frequency of audiences using mobile devices over desktop computers to surf the web, etc.