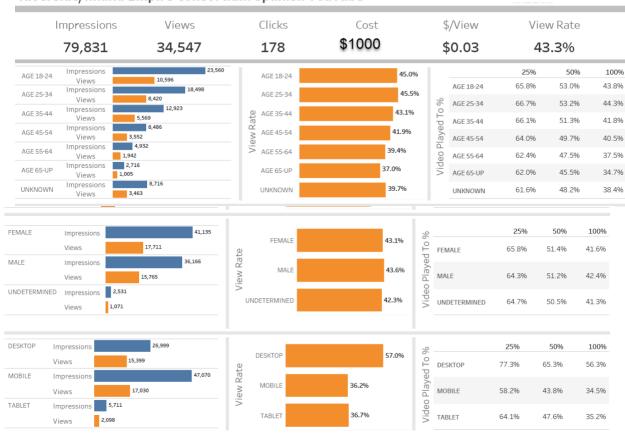

#### YouTube Spanish

- Drove over 79k impressions
- Drove over 34k+ completed video views
- 43% completed video view rate

#### \$1000 June 2018 (Spanish Language)

- Drove over 79k impressions
- Drove over 4k+ completed video views
- 43% completed video view rate
- 43% completed video view rate