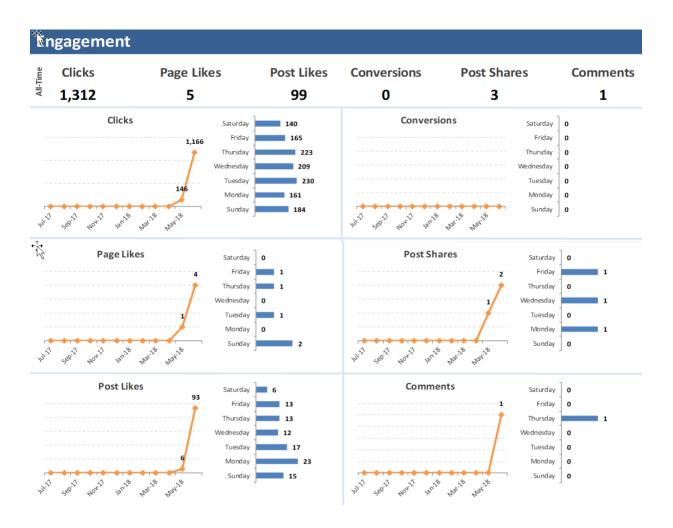

| Campaign Activity: Web Event Summary Report |  |             |                            |  |  |  |  |  |
|---------------------------------------------|--|-------------|----------------------------|--|--|--|--|--|
| Page Name                                   |  | Hits        | <u>View All Web Events</u> |  |  |  |  |  |
| *Moreno college link clicked                |  | 1           |                            |  |  |  |  |  |
| *Jacinto college link clicked               |  | 1           |                            |  |  |  |  |  |
| Share                                       |  | <u>1</u>    |                            |  |  |  |  |  |
| Page Like                                   |  | <u>3</u>    |                            |  |  |  |  |  |
| Frequency                                   |  | <u>20</u>   |                            |  |  |  |  |  |
| Post Like                                   |  | <u>60</u>   |                            |  |  |  |  |  |
| Link Click                                  |  | <u>710</u>  |                            |  |  |  |  |  |
| Post Engagement                             |  | <u>1807</u> |                            |  |  |  |  |  |
| Page Engagement                             |  | 1810        |                            |  |  |  |  |  |

## **Creative Report**

|                                |                                 |             |             |                   |        |            | Post      |          |        |             |             |
|--------------------------------|---------------------------------|-------------|-------------|-------------------|--------|------------|-----------|----------|--------|-------------|-------------|
| Ad Set Name                    | Ad Name                         | Impressions | Link Clicks | CTR (Link Clicks) | Clicks | Page Likes | Reactions | Comments | Shares | Conversions | Video Plays |
| Retargeting                    | Retargeting 2 - Tech Ready.     | 15          | 1           | 6.67%             | 1      |            |           |          |        |             |             |
| Retargeting                    | Carousel 1                      | 7402        | 166         | 2.24%             | 174    | 1          |           |          |        |             |             |
| Retargeting                    | Carousel 2                      | 1261        | 28          | 2.22%             | 31     |            |           |          |        |             |             |
| High School Students - Spanish | Carousel 1                      | 5710        | 99          | 1.73%             | 113    | 1          | 2         |          |        |             |             |
| High School Students           | Video 1 - Ruben                 | 3231        | 50          | 1.55%             | 68     |            | 38        |          |        |             | 11          |
| Retargeting                    | Retargeting 3 - Born Ready      | 65          | 1           | 1.54%             | 1      |            |           |          |        |             |             |
| High School Students           | Carousel 2                      | 6550        | 100         | 1.53%             | 112    |            | 1         |          |        |             |             |
| Retargeting                    | Video 1 - Brandy                | 1460        | 22          | 1.51%             | 31     |            | 1         | 1        |        |             | 10          |
| High School Students - Spanish | Video 1 - Ruben                 | 1138        | 17          | 1.49%             | 21     |            | 4         |          |        |             | 3           |
| High School Students - Spanish | Carousel 2                      | 2039        | 30          | 1.47%             | 35     | 1          | 1         |          |        |             |             |
| Veterans                       | Veterans 2 - College Ready.     | 208         | 3           | 1.44%             | 3      |            |           |          |        |             |             |
| High School Students           | Video 1 - Brandy                | 10345       | 147         | 1.42%             | 193    |            | 33        |          |        |             | 47          |
| High School Students - Spanish | Video 1 - Brandy                | 7456        | 105         | 1.41%             | 138    |            | 9         |          | 1      |             | 14          |
| Retargeting                    | Video 1 - Ruben                 | 215         | 3           | 1.41%             | 3      |            |           |          |        |             |             |
| High School Students           | Carousel 1                      | 10205       | 130         | 1.27%             | 164    | 1          | 1         |          |        |             |             |
| High School Students - Spanish | Video - Spanish                 | 4101        | 49          | 1.19%             | 63     |            | 4         |          | 1      |             | 19          |
| Veterans                       | Veterans 1 -Life Ready.         | 948         | 11          | 1.16%             | 14     |            |           |          |        |             |             |
| High School Students - Spanish | Students 2 - Real-World Ready.  | 405         | 4           | 0.99%             | 4      |            |           |          |        |             |             |
| Veterans                       | Carousel 2                      | 2799        | 24          | 0.86%             | 28     | 1          |           |          |        |             |             |
| High School Students           | Students 2 - Real-World Ready.  | 420         | 3           | 0.71%             | 4      |            |           |          |        |             |             |
| Veterans                       | Carousel 1                      | 3188        | 22          | 0.69%             | 26     |            |           |          |        |             |             |
| High School Students           | Students 3 - Career Ready.      | 470         | 2           | 0.43%             | 2      |            |           |          |        |             |             |
| Parents                        | Next-Gen READY                  | 9268        | 31          | 0.33%             | 56     |            |           |          |        |             |             |
| Veterans                       | Video 1 - Brandy                | 1093        | 3           | 0.27%             | 4      |            | 1         |          |        |             | 1           |
| Parents                        | COLLEGE READY                   | 3240        | 8           | 0.25%             | 13     |            | 1         |          |        |             |             |
| Veterans                       | Video 1 - Ruben                 | 972         | 2           | 0.20%             | 7      |            | 1         |          |        |             | 3           |
| High School Students           | Students 1 - Workforce Ready    | 36          |             | 0                 | 1      |            |           |          |        |             |             |
| High School Students - Spanish | Students 1 - Workforce Ready    | 38          |             | 0                 | 1      |            | 1         |          |        |             |             |
| High School Students - Spanish | Students 3 - Career Ready.      | 224         |             | 0                 | 1      |            | 1         |          | 1      |             |             |
| Retargeting                    | Retargeting 1 - Business Ready. | 14          |             | 0                 | 0      |            |           |          |        |             |             |

|                                |                                |           | Device   |             |             |       |              |            | Post      | Post     |                       |
|--------------------------------|--------------------------------|-----------|----------|-------------|-------------|-------|--------------|------------|-----------|----------|-----------------------|
| Ad Set Name                    | Ad Name                        | Platform  | Platform | Impressions | Link Clicks | CTR   | Clicks (All) | Page Likes | Reactions | Comments | Video Watches at 100% |
| Retargeting                    | Retargeting 2 - Tech Ready.    | Facebook  | Mobile   | 15          | 1           | 6.67% | 1            |            |           |          |                       |
| Veterans                       | Video 1 - Ruben                | Instagram | Mobile   | 17          | 1           | 5.88% | 1            |            | 1         |          |                       |
| High School Students           | Video 1 - Ruben                | Instagram | Mobile   | 245         | 7           | 2.86% | 7            |            | 35        |          |                       |
| High School Students - Spanish | Video 1 - Brandy               | Instagram | Mobile   | 39          | 1           | 2.56% | 1            |            | 3         |          |                       |
| Retargeting                    | Carousel 1                     | Facebook  | Mobile   | 7384        | 166         | 2.25% | 174          | 1          |           |          |                       |
| Retargeting                    | Carousel 2                     | Facebook  | Mobile   | 1251        | 28          | 2.24% | 31           |            |           |          |                       |
| High School Students - Spanish | Carousel 1                     | Facebook  | Mobile   | 5696        | 99          | 1.74% | 113          | 1          | 2         |          |                       |
| High School Students           | Video 1 - Brandy               | Instagram | Mobile   | 385         | 6           | 1.56% | 6            |            | 27        |          | 3                     |
| High School Students           | Carousel 2                     | Facebook  | Mobile   | 6495        | 100         | 1.54% | 112          |            | 1         |          |                       |
| Retargeting                    | Retargeting 3 - Born Ready     | Facebook  | Mobile   | 65          | 1           | 1.54% | 1            |            |           |          |                       |
| High School Students - Spanish | Video 1 - Ruben                | Facebook  | Mobile   | 1124        | 17          | 1.51% | 21           |            | 1         |          | 3                     |
| Retargeting                    | Video 1 - Brandy               | Facebook  | Mobile   | 1458        | 22          | 1.51% | 31           |            | 1         | 1        | 10                    |
| High School Students - Spanish | Carousel 2                     | Facebook  | Mobile   | 2024        | 30          | 1.48% | 35           | 1          | 1         |          |                       |
| Veterans                       | Veterans 2 - College Ready.    | Facebook  | Mobile   | 205         | 3           | 1.46% | 3            |            |           |          |                       |
| High School Students           | Video 1 - Ruben                | Facebook  | Mobile   | 2984        | 43          | 1.44% | 61           |            | 3         |          | 11                    |
| High School Students           | Video 1 - Brandy               | Facebook  | Mobile   | 9951        | 141         | 1.42% | 187          |            | 6         |          | 44                    |
| High School Students - Spanish | Video 1 - Brandy               | Facebook  | Mobile   | 7415        | 104         | 1.40% | 137          |            | 6         |          | 14                    |
| Retargeting                    | Video 1 - Ruben                | Facebook  | Mobile   | 215         | 3           | 1.40% | 3            |            |           |          |                       |
| High School Students           | Carousel 1                     | Facebook  | Mobile   | 10073       | 130         | 1.29% | 164          | 1          | 1         |          |                       |
| High School Students - Spanish | Video - Spanish                | Facebook  | Mobile   | 4070        | 49          | 1.20% | 63           |            | 1         |          | 19                    |
| Veterans                       | Veterans 1 -Life Ready.        | Facebook  | Mobile   | 936         | 11          | 1.18% | 14           |            |           |          |                       |
| High School Students - Spanish | Students 2 - Real-World Ready. | Facebook  | Mobile   | 300         | 3           | 1.00% | 3            |            |           |          |                       |
| High School Students - Spanish | Students 2 - Real-World Ready. | Instagram | Mobile   | 103         | 1           | 0.97% | 1            |            |           |          |                       |
| Parents                        | Next-Gen READY                 | Facebook  | Desktop  | 110         | 1           | 0.91% | 1            |            |           |          |                       |
| Veterans                       | Carousel 2                     | Facebook  | Mobile   | 2745        | 24          | 0.87% | 28           | 1          |           |          |                       |
| Parents                        | Next-Gen READY                 | Instagram | Mobile   | 239         | 2           | 0.84% | 2            |            |           |          |                       |
| High School Students           | Students 2 - Real-World Ready. | Facebook  | Mobile   | 392         | 3           | 0.77% | 4            |            |           |          |                       |
| Veterans                       | Carousel 1                     | Facebook  | Mobile   | 3148        | 22          | 0.70% | 26           |            |           |          |                       |
| High School Students           | Students 3 - Career Ready.     | Facebook  | Mobile   | 463         | 2           | 0.43% | 2            |            |           |          |                       |
| Parents                        | Next-Gen READY                 | Facebook  | Mobile   | 8919        | 28          | 0.31% | 53           |            |           |          |                       |
| Veterans                       | Video 1 - Brandy               | Facebook  | Mobile   | 1074        | 3           | 0.28% | 4            |            |           |          | 1                     |
| Parents                        | COLLEGE READY                  | Facebook  | Mobile   | 2977        | 8           | 0.27% | 13           |            | 1         |          |                       |
| Veterans                       | Video 1 - Ruben                | Facebook  | Mobile   | 954         | 1           | 0.10% | 6            |            |           |          | 3                     |