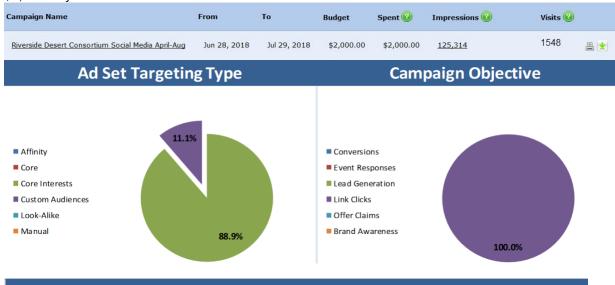

#### Social Media Facebook/Instagram Campaign

- Drove 1548 visits to the website
- Drove over 125k+ impressions
- Drove over 1700 engagements

#### Social Media Campaign Summary

The campaign performed extremely well in July with over 1500 visits to the site (increased from June of 1200 visits) and over 125k impressions (increase of June from 80k impressions. When we first launched the campaign we generated a little over 600 visits to the website, we have doubled the visits on the same budget. No changes are recommended at this time, the campaign is doing outstanding.

# Social Media Facebook/Instagram Campaign

\$2,000 July 2018