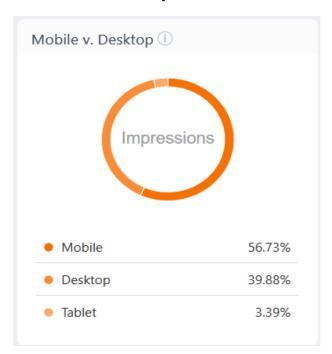

s | CTR  | Avg<br>Position |
|-----------------------------------------|-------------|--------|------|-----------------|
| General Ad Group                        | 19327       | 1233   | 6.4% | 2.5             |
| Medical Nursing                         | 2031        | 66     | 3.2% | 3.8             |
| Outdoor Architecture                    | 380         | 23     | 6.1% | 2.7             |
| Child Development                       | 362         | 13     | 3.6% | 3.6             |
| Accounting Finance Business Real Estate | 417         | 7      | 1.7% | 4.0             |
| Digital Media                           | 151         | 7      | 4.6% | 3.6             |
| Aeronautics Aviation Automotive         | 168         | 4      | 2.4% | 2.7             |

# **Mobile Vs. Desktop Traffic**



# Social Media Facebook/Instagram Campaign

\$2,000 July 2018





# **Creative Report**

|                                |                                 |             |             |                   |        |            | Post      |          |        |             |             |
|--------------------------------|---------------------------------|-------------|-------------|-------------------|--------|------------|-----------|----------|--------|-------------|-------------|
| Ad Set Name                    | Ad Name                         | Impressions | Link Clicks | CTR (Link Clicks) | Clicks | Page Likes | Reactions | Comments | Shares | Conversions | Video Plays |
| Retargeting                    | Retargeting 1 - Business Ready. | 48          | 1           | 2.10%