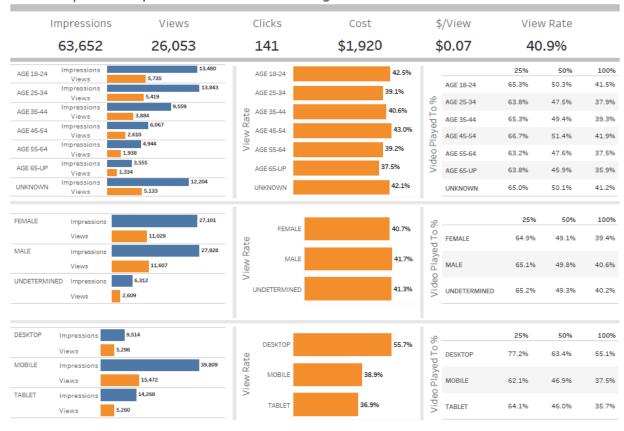

#### YouTube English

- Drove over 63k completed video views
- Drove over 26k+ impressions
- 40% completed video view rate

#### YouTube Spanish

- Drove over 89k impressions
- Drove over 37k+ completed video views
- 41% completed video view rate

#### YouTube Summary

Both Spanish and English campaigns continue to perform outstanding. Both are driving very high engagement and the cost per completed view is extremely low. Because we are seeing such high engagement for this platform, a budget increase would benefit because we can increase brand exposure and student engagement.