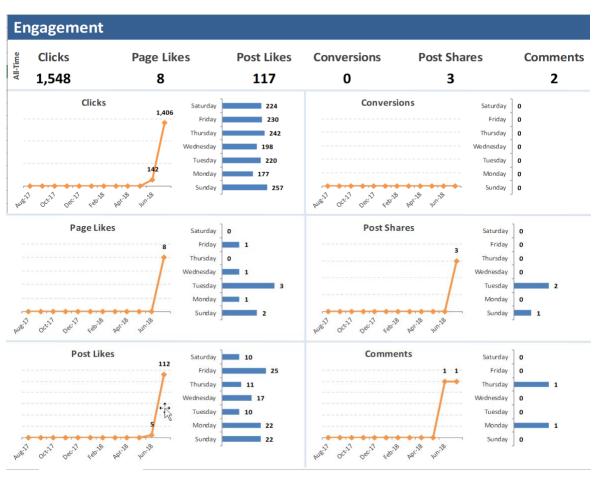

#### Social Media Facebook/Instagram Campaign

- Drove 1548 visits to the website
- Drove over 125k+ impressions
- Drove over 1700 engagements

#### Social Media Campaign Summary

The campaign performed extremely well in July with over 1500 visits to the site (increased from June of 1200 visits) and over 125k impressions (increase of June from 80k impressions. When we first launched the campaign we generated a little over 600 visits to the website, we have doubled the visits on the same budget. No changes are recommended at this time, the campaign is doing outstanding.