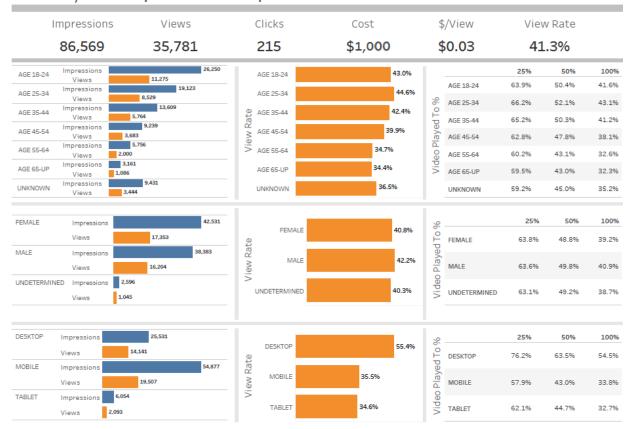

#### YouTube English

- Drove over 63k completed video views
- Drove over 26k+ impressions
- 40% completed video view rate

#### YouTube Spanish

- Drove over 89k impressions
- Drove over 37k+ completed video views
- 41% completed video view rate

#### YouTube Summary

Both Spanish and English campaigns continue to perform outstanding. Both are driving very high engagement and the cost per completed view is extremely low. Because we are seeing such high engagement for this platform, a budget increase would benefit because we can increase brand exposure and student engagement.