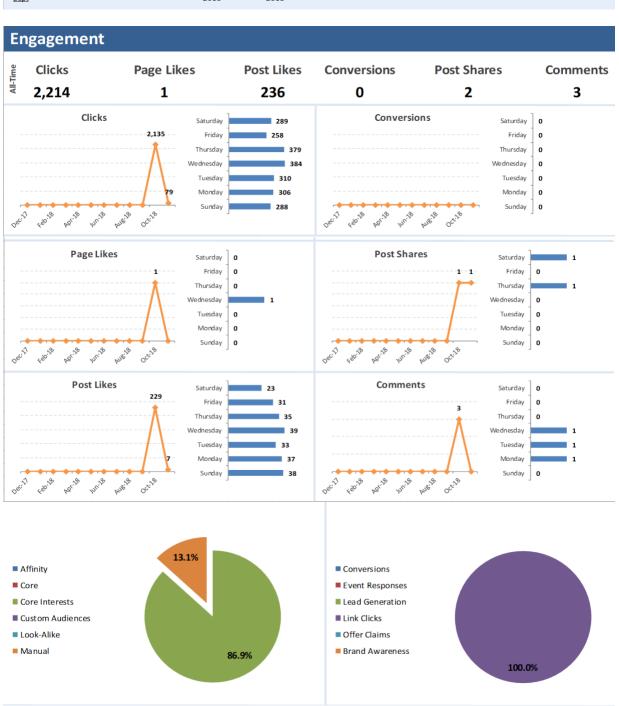

#### Social Media Facebook/Instagram Campaign

- Drove 2,100 visits to the website
- Drove over 248k+ impressions
- Drove over 2,700 engagements
- 446 completed video views watched

#### Social Media Campaign Recommendations/Summary

The campaign did really well and in October, we saw a jump in visits to the website, from 1,300 in September to over 2,100 in October. We had over 248k impressions and over 400 people watched the video ad in full, which was double the performance in September.