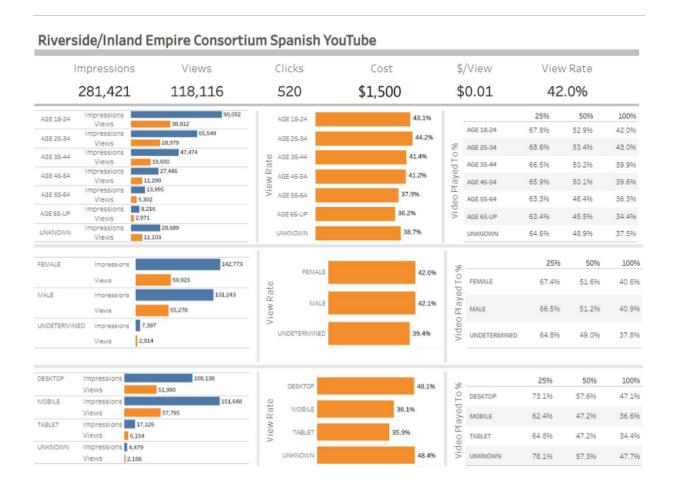

#### YouTube Campaign Spanish

- Drove over 280k+ impressions
- Drove over 118k completed video views & 50% completed video view rate
- Average cost per completed view is 1 cent

#### YouTube Industry Benchmarks

- Average completed video view rate is 15%
- Average cost per completed video view 5-8 cents

#### YouTube Campaign Recommendations/Summary

YouTube was restarted in October and we did great, both the English and Spanish campaigns had a completed video view rate of 50%, where the industry average is just 15%. The average cost per completed video for English was just 7 cents, and Spanish an amazing 1 cent. Because these campaigns have such high engagement, we recommend running them year-round.

### \$1,500 October 2018 (Spanish Language)