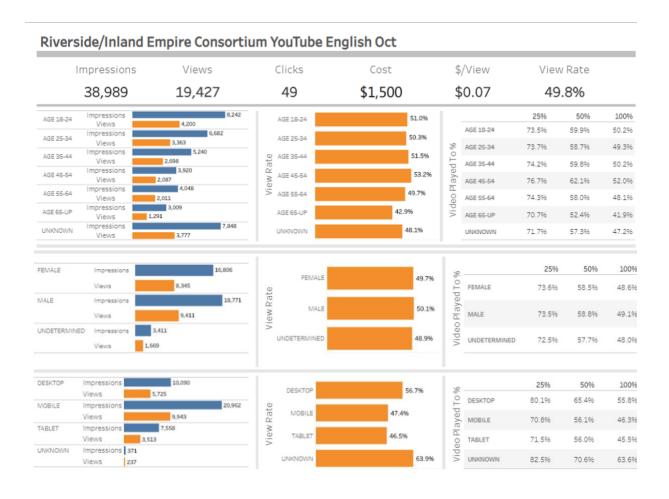

#### YouTube Campaign English

- Drove over 38k+ impressions
- Drove over 19k completed video views & 49% completed video view rate.
- Average cost per completed view is 7 cents

#### YouTube Industry Benchmarks

- Average completed video view rate is 15%
- Average cost per completed video view 10-15 cents

#### YouTube Campaign Recommendations/Summary

YouTube was restarted in October and we did great, both the English and Spanish campaigns had a completed video view rate of 50%, where the industry average is just 15%. The average cost per completed video for English was just 7 cents, and Spanish an amazing 1 cent. Because these campaigns have such high engagement, we recommend running them year-round.

# YouTube Video Ads \$1,500 October 2018 (English Language)